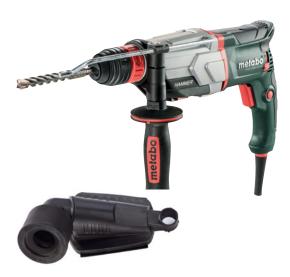

## **METABO COMBINATION HAMMER KHE 2660 QUICK**

WITH DUST EXTRACTION ADAPTER 630829000 AND VACUUM CLEANER ASR 50 M SC

Metabo combination hammer KHE 2660 Quick with dust extraction adapter 630829000

Metabo vacuum cleaner ASR 50 M SC with 5.0 m Ø 26 mm hose (or equivalent)