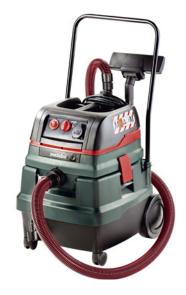

## **METABO COMBINATION HAMMER KHE 2660 QUICK**

WITH DUST EXTRACTION ADAPTER 630829000 AND VACUUM CLEANER ASR 50 M SC

Metabo combination hammer KHE 2660 Quick with dust extraction adapter 630829000

Metabo vacuum cleaner ASR 50 M SC with 5.0 m Ø 26 mm hose (or equivalent)