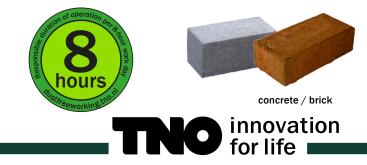

## More information is available on www.metabo.nl

Responsible use: 2000 boreholes (Ø 5-14 mm) per 8-hour working day in sand-lime blocks

Responsible use: 2000 boreholes (Ø 5-14 mm) per 8-hour working day in concrete / brick