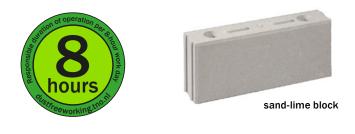

## More information is available on www.metabo.nl

Responsible use: 2000 boreholes (Ø 5-14 mm) per 8-hour working day in sand-lime blocks

Responsible use: 2000 boreholes (Ø 5-14 mm) per 8-hour working day in concrete / brick