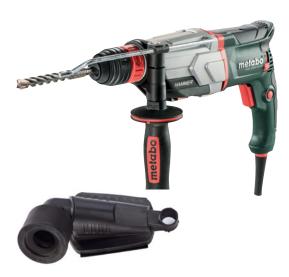

## **METABO COMBINATION HAMMER KHE 2860 QUICK**

WITH DUST EXTRACTION ADAPTER 630829000 AND VACUUM CLEANER ASR 50 M SC

Metabo combination hammer KHE 2860 Quick with dust extraction adapter 630829000

Metabo vacuum cleaner ASR 50 M SC with 5.0 m Ø 26 mm hose (or equivalent)