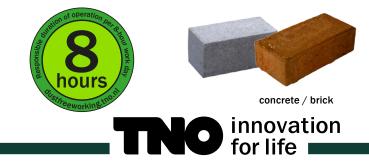

## More information is available on www.metabo.nl

Responsible use: 2000 boreholes (Ø 5-14 mm) per 8-hour working day in sand-lime blocks

Responsible use: 2000 boreholes (Ø 5-14 mm) per 8-hour working day in concrete / brick