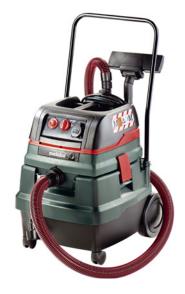

## **METABO COMBINATION HAMMER KHE 2860 QUICK**

WITH DUST EXTRACTION ADAPTER 630829000 AND VACUUM CLEANER ASR 50 M SC

Metabo combination hammer KHE 2860 Quick with dust extraction adapter 630829000

Metabo vacuum cleaner ASR 50 M SC with 5.0 m Ø 26 mm hose (or equivalent)