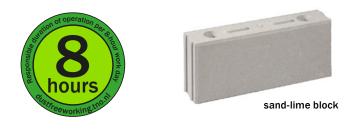

## More information is available on www.metabo.nl

Responsible use: 2000 boreholes (Ø 5-14 mm) per 8-hour working day in sand-lime blocks

Responsible use: 2000 boreholes (Ø 5-14 mm) per 8-hour working day in concrete / brick