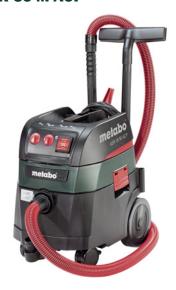

## **METABO JIGSAW STEB 140 PLUS**

IN COMBINATION WITH METABO VACUUM CLEANER ASR 35 M ACP

Metabo jigsaw STEB 140 Plus with Metabo hood (or equivalent)

Metabo vacuum cleaner ASR 35 M SC with 5.0 m Ø 35 mm hose (or equivalent)