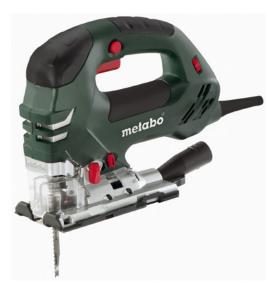

## **METABO JIGSAW STEB 140 PLUS**

IN COMBINATION WITH METABO VACUUM CLEANER ASR 35 M ACP

Metabo jigsaw STEB 140 Plus with Metabo hood (or equivalent)

Metabo vacuum cleaner ASR 35 M SC with 5.0 m Ø 35 mm hose (or equivalent)