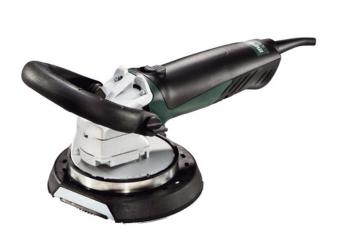

## **METABO DIAMOND GRINDER RF 14-115**

IN COMBINATION WITH VACUUM CLEANER ASR 35 M ACP

Metabo diamond grinder RF 14-115 (or equivalent)

Metabo vacuum cleaner ASR 35 ACP with 5.0 m Ø 35 mm hose (or equivalent)