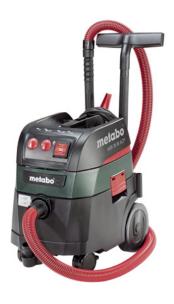

## **METABO DIAMOND GRINDER RF 14-115**

IN COMBINATION WITH VACUUM CLEANER ASR 35 M ACP

Metabo diamond grinder RF 14-115 (or equivalent)

Metabo vacuum cleaner ASR 35 ACP with 5.0 m Ø 35 mm hose (or equivalent)