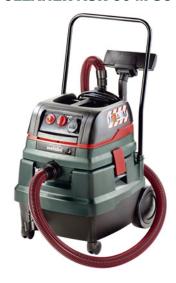

# **METABO ANGLE GRINDER W 15-125 HD**

IN COMBINATION WITH METABO GUARD WITH VACUUM CLEANER ASR 50 M SC

Metabo angle grinder W 15-125 HD with Metabo guard (or equivalent)

Metabo vacuum cleaner ASR 50 M SC with 3.0 m Ø 50 mm hose (or equivalent)