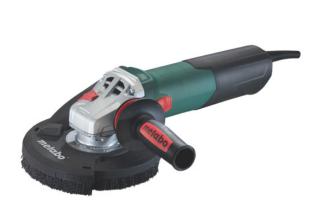

# **METABO ANGLE GRINDER W 15-125 HD**

IN COMBINATION WITH METABO GUARD WITH VACUUM CLEANER ASR 50 M SC

Metabo angle grinder W 15-125 HD with Metabo guard (or equivalent)

Metabo vacuum cleaner ASR 50 M SC with 3.0 m Ø 50 mm hose (or equivalent)