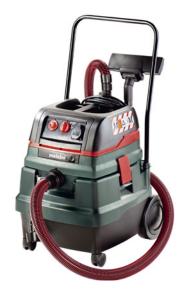

#### WITH DUST EXTRACTION ADAPTER 630829000 AND VACUUM CLEANER ASR 50 M SC

Metabo multi hammer UHE 2660-2 Quick with dust extraction adapter 630829000

Metabo vacuum cleaner ASR 50 M SC with 5.0 m Ø 26 mm hose (or equivalent)