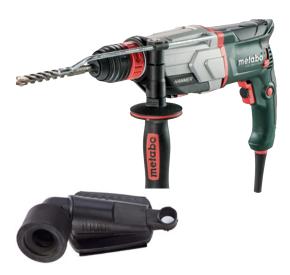

#### WITH DUST EXTRACTION ADAPTER 630829000 AND VACUUM CLEANER ASR 50 M SC

Metabo multi hammer UHE 2660-2 Quick with dust extraction adapter 630829000

Metabo vacuum cleaner ASR 50 M SC with 5.0 m Ø 26 mm hose (or equivalent)