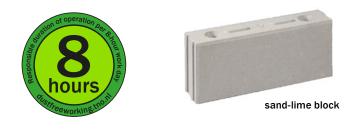

#### More information is available on www.metabo.nl

Responsible use: 2000 boreholes (Ø 5-14 mm) per 8-hour working day in sand-lime blocks

Responsible use: 2000 boreholes (Ø 5-14 mm) per 8-hour working day in concrete / brick