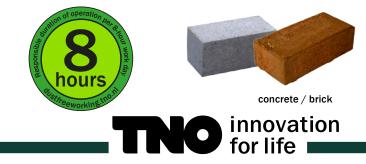

#### More information is available on www.metabo.nl

Responsible use: 2000 boreholes (Ø 5-14 mm) per 8-hour working day in sand-lime blocks

Responsible use: 2000 boreholes (Ø 5-14 mm) per 8-hour working day in concrete / brick