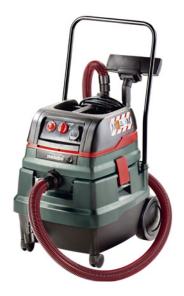

## **METABO MULTI HAMMER UHEV 2860-2 QUICK**

WITH DUST EXTRACTION ADAPTER 630829000 AND VACUUM CLEANER ASR 50 M SC

Metabo multi hammer UHEV 2860-2 Quick with dust extraction adapter 630829000

Metabo vacuum cleaner ASR 50 M SC with 5.0 m Ø 26 mm hose (or equivalent)