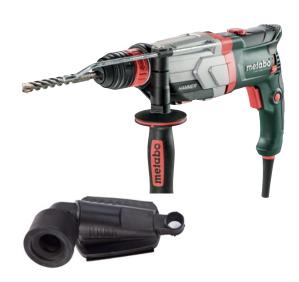

## **METABO MULTI HAMMER UHEV 2860-2 QUICK**

WITH DUST EXTRACTION ADAPTER 630829000 AND VACUUM CLEANER ASR 50 M SC

Metabo multi hammer UHEV 2860-2 Quick with dust extraction adapter 630829000

Metabo vacuum cleaner ASR 50 M SC with 5.0 m Ø 26 mm hose (or equivalent)