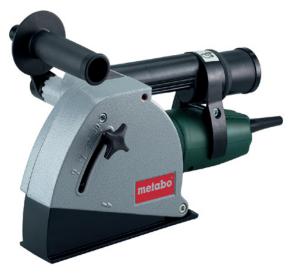

## **METABO WALL CHASER MFE 30**

#### IN COMBINATION WITH METABO VACUUM CLEANER ASR 35 M AUTOCLEAN

Metabo wall chaser MFE 30 (or equivalent)

Metabo vacuum cleaner ASR 35 M Autoclean with 3.0 m Ø 50 mm hose (or equivalent)