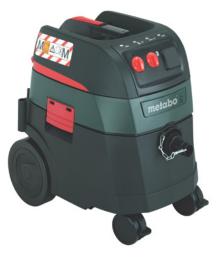

#### IN COMBINATION WITH METABO VACUUM CLEANER ASR 35 M AUTOCLEAN

Metabo wall chaser MFE 30 (or equivalent)

Metabo vacuum cleaner ASR 35 M Autoclean with 3.0 m Ø 50 mm hose (or equivalent)