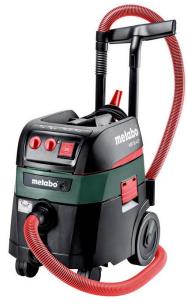

# METABO SLOT SAW MFE 40 WITH DOUBLE GRINDING WHEEL METABO 125 MM X 2,2 MM IN COMBINATION WITH METABO VACUUM CLEANER ASR 35 M ACP

Metabo vacuum cleaner ASR 35 M ACP