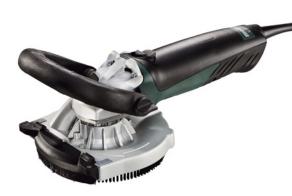

## **METABO RENOVATION GRINDER RS 14-125**

IN COMBINATION WITH METABO VACUUM CLEANER ASR 35 M ACP

Metabo renovation grinder RS 14-125 (or equivalent)

Metabo vacuum cleaner ASR 35 M ACP with 5 m Ø 35 mm hose (or equivalent)