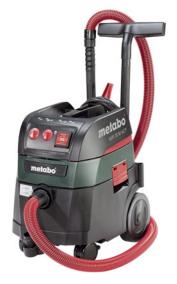

## **METABO RENOVATION GRINDER RS 14-125**

IN COMBINATION WITH METABO VACUUM CLEANER ASR 35 M ACP

Metabo renovation grinder RS 14-125 (or equivalent)

Metabo vacuum cleaner ASR 35 M ACP with 5 m Ø 35 mm hose (or equivalent)