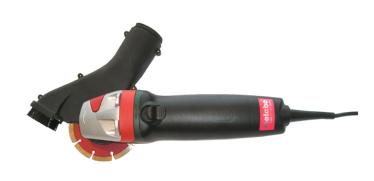

## **METABO VACUUM CLEANER ASR 35 M ACP**

IN COMBINATION WITH 125 MM ANGLE GRINDER WITH DUSTTOOL EXTRACTION HOOD

Metabo vacuum cleaner ASR 35 M ACP with 3 m Ø 50 mm hose (or equivalent)

**125** mm angle grinder (WE 9-**125** Quick) with Dusttool extraction hood