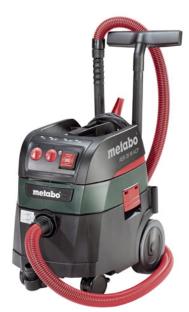

## **METABO VACUUM CLEANER ASR 35 M ACP**

IN COMBINATION WITH 125 MM ANGLE GRINDER WITH DUSTTOOL EXTRACTION HOOD

Metabo vacuum cleaner ASR 35 M ACP with 3 m Ø 50 mm hose (or equivalent)

**125** mm angle grinder (WE 9-**125** Quick) with Dusttool extraction hood