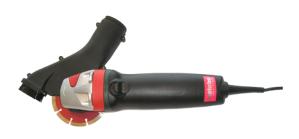

## **METABO VACUUM CLEANER ASR 35 M AUTOCLEAN**

IN COMBINATION WITH 125 MM ANGLE GRINDER WITH DUSTTOOL EXTRACTION HOOD

125 mm angle grinder (WE 9-125 Quick) with Dusttool extraction hood

More information is available on www.metabo.nl