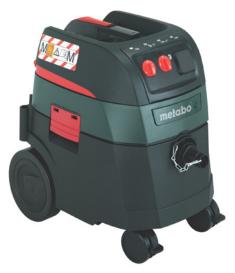

## **METABO VACUUM CLEANER ASR 35 M AUTOCLEAN**

IN COMBINATION WITH 125 MM ANGLE GRINDER WITH DUSTTOOL EXTRACTION HOOD

125 mm angle grinder (WE 9-125 Quick) with Dusttool extraction hood

More information is available on www.metabo.nl