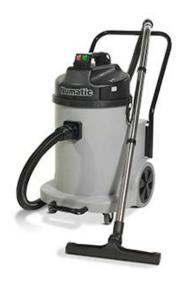

## **NUMATIC VACUUM CLEANER NED-900 A**

IN COMBINATION WITH BOSCH DUSTFREE SYSTEM GDE 16 AND DRILLS

Bosch dustfree system GDE 16

Numatic vacuum cleaner NED-900 A with 5 meter Ø 50 mm hose

Several drills