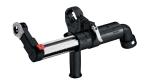

## **NUMATIC VACUUM CLEANER NED-900 A**

IN COMBINATION WITH BOSCH DUSTFREE SYSTEM GDE 16 AND DRILLS

Bosch dustfree system GDE 16

Numatic vacuum cleaner NED-900 A with 5 meter Ø 50 mm hose

Several drills