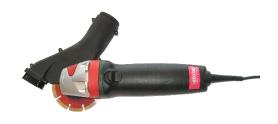

## **NUMATIC VACUUM CLEANER NED-900 A**

IN COMBINATION WITH 125 ANGLE GRINDER AND TNO DUSTTOOL EXTRACTION HOOD

Numatic vacuum cleaner NED-900 A with 5 meter Ø 50 mm hose

TNO reference 125 mm angle grinder with Dusttool extraction hood

#### More information is available on www.numatic.nl

Responsible use: 300 meters per 8-hour working day grinding in sand-lime block

Responsible use: 480 meters per 8-hour working day grinding in sand-lime block