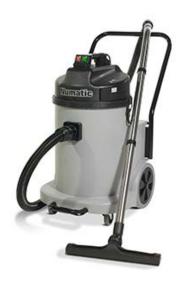

## **NUMATIC VACUUM CLEANER NED-900 A**

IN COMBINATION WITH 125 ANGLE GRINDER AND TNO DUSTTOOL EXTRACTION HOOD

Numatic vacuum cleaner NED-900 A with 5 meter Ø 50 mm hose

TNO reference 125 mm angle grinder with Dusttool extraction hood

#### More information is available on www.numatic.nl

Responsible use: 300 meters per 8-hour working day grinding in sand-lime block

Responsible use: 480 meters per 8-hour working day grinding in sand-lime block