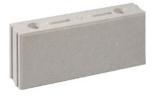

#### More information is available on www.rodiatools.nl

Responsible use: 500 boreholes (10 mm), 50 boreholes (350 mm) and 15 boorholes (1200 mm) per 8-hour working day in sand-lime block

sand-lime block