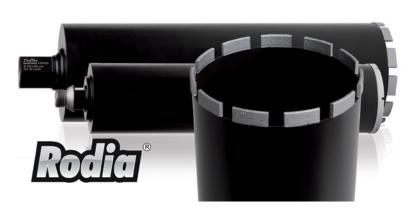

### **RODIA TOOLS DIAMANT DRILLS**

WITH WATER SUPPLY WITH SEVERAL DRILLS

watercooled all common types diamond drills

Rodia diamant drills 10 mm until 1200 mm with water supply