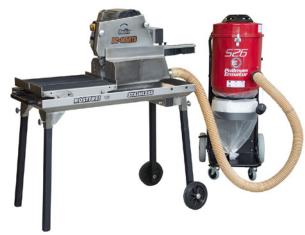

## **RODIAM BRICK SAW**

RODIA / DIAMOND<sup>3</sup> STAINLESS STEEL DIAMOND BRICK SAW DC1450TS WITH PULLMAN-ERMATOR S26 DUST EXTRACTOR

Rodia / Diamond<sup>3</sup> Stainless Steel Diamond Brick Saw DC1450TS with Pullman-Ermator S26 Dust Extractor with 2,5 meter suction hose Ø 60 mm (of equivalent)