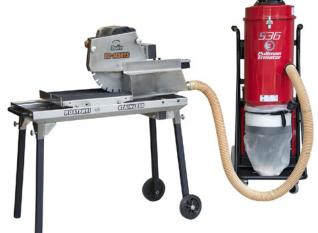

## RODIA / DIAMOND<sup>3</sup> STAINLESS STEEL DIAMOND BRICK SAW DC1450TS WITH PULLMAN-ERMATOR S36 DUST EXTRACTOR

Rodia / Diamond<sup>3</sup> Stainless Steel Diamond Brick Saw DC1450TS with Pullman-Ermator S36 Dust Extractor with 2,5 meter suction hose Ø 60 mm (of equivalent)