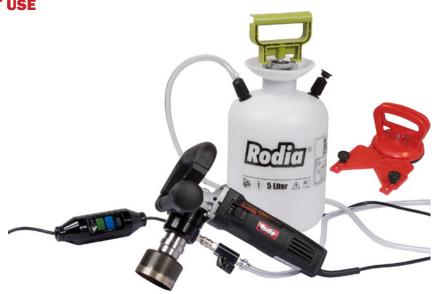

## **RODIA / DIAMOND3 FB750W ANGULAR TILE DRILL**

Rodia / Diamond<sup>3</sup> FB750W Angular Tile Drill (or equivalent)

More information is available on:

www.rodiatools.com

Responsible use: 8 hours per 8-hour working day drilling ceramic tiles (25% quartz)