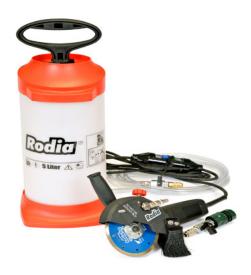

## RODIA / DIAMOND3 WGK125 WET GRINDING

**FOR WET USE** 

Rodia / Diamond<sup>3</sup> WGK125 Wet Grinding Kit (or equivalent)

More information is available on: www.rodiatools.com

Responsible use: 8 hours per 8-hour working day grinding ceramic tiles (25% quartz)