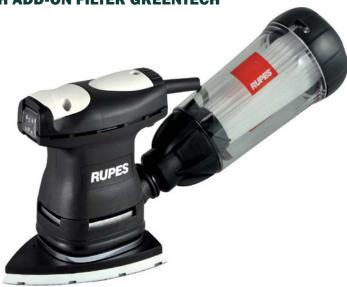

## **RUPES SANDER LE71TE**

IN COMBINATION WITH ADD-ON FILTER GREENTECH

Rupes sander LE71TE with add-on filter Greentech (or equivalent).

Cleaning instructions: clean filter every 15 minutes (if possible with vacuum cleaner)

More information is available on www.rupes.com

Responsible use: 8 hours per 8-hour working day sanding hardwood (meranti)