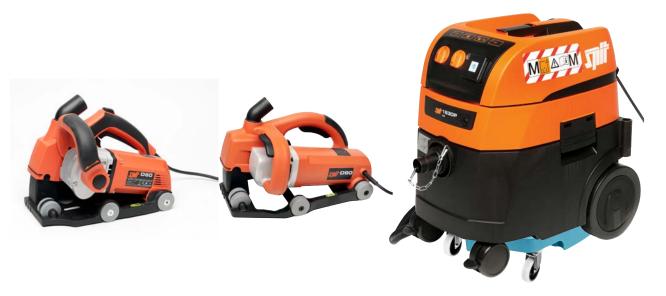

## **SPIT WALL CHASER D60 and D90**

IN COMBINATION WITH SPIT VACUUM CLEANER AC 1630P M

Spit wall chaser D60 and D90 (or equivalent)

Spit vacuum cleaner AC 1630P M with 4 meter Ø 38 mm hose (or equivalent)