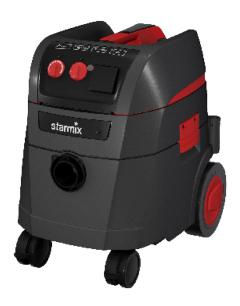

## STARMIX ISP ARD-1635 VACUUM CLEANER

IN COMBINATION WITH 125 MM ANGLE GRINDER AND DUSTTOOL EXTRACTION HOOD

125 mm angle grinder with Dusttool extraction hood

More information is available on www.starmix.nl