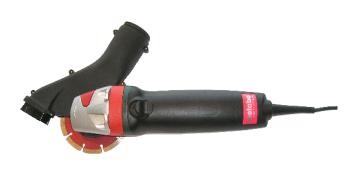

## STARMIX ISP ARD-1635 VACUUM CLEANER

IN COMBINATION WITH 125 MM ANGLE GRINDER AND DUSTTOOL EXTRACTION HOOD

125 mm angle grinder with Dusttool extraction hood

More information is available on www.starmix.nl