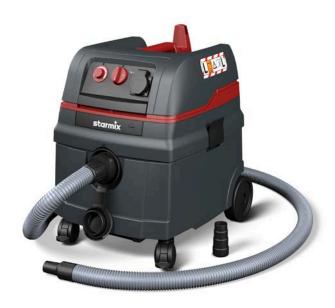

## **STARMIX L-1425 VACUUM CLEANER**

IN COMBINATION WITH 125 MM ANGLE GRINDER AND DUSTTOOL EXTRACTION HOOD

Starmix L-1425 vacuum cleaner with 3 m Ø 50 mm hose (or equivalent)

TNO Reference 125 mm angle grinder (type WE 9-125 Quick) with Dusttool extraction hood