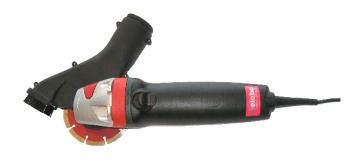

## **STARMIX L-1425 VACUUM CLEANER**

IN COMBINATION WITH 125 MM ANGLE GRINDER AND DUSTTOOL EXTRACTION HOOD

Starmix L-1425 vacuum cleaner with 3 m Ø 50 mm hose (or equivalent)

TNO Reference 125 mm angle grinder (type WE 9-125 Quick) with Dusttool extraction hood