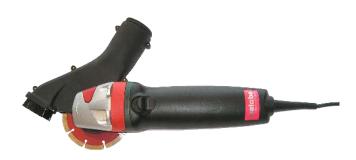

## STARMIX L-1625 VACUUM CLEANER

IN COMBINATION WITH 125 MM ANGLE GRINDER AND DUSTTOOL EXTRACTION HOOD

Starmix L-1625 vacuum cleaner with 3 m Ø50 mm hose (or equivalent)

TNO Reference 125 mm angle grinder (type WE 9-125 Quick) with Dusttool extraction hood