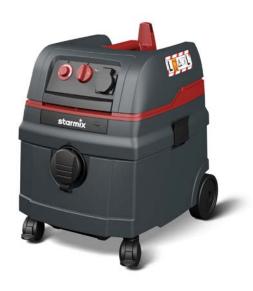

## STARMIX L-1625 VACUUM CLEANER

IN COMBINATION WITH 125 MM ANGLE GRINDER AND DUSTTOOL EXTRACTION HOOD

Starmix L-1625 vacuum cleaner with 3 m Ø50 mm hose (or equivalent)

TNO Reference 125 mm angle grinder (type WE 9-125 Quick) with Dusttool extraction hood