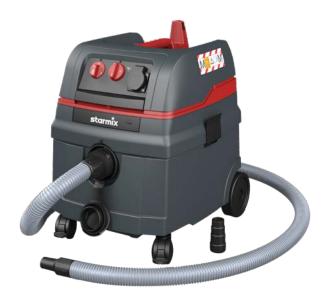

## STARMIX ISC M-1625 VACUUM CLEANER

IN COMBINATION WITH 125 MM ANGLE GRINDER AND DUSTTOOL EXTRACTION HOOD

Starmix ISC M-1625 vacuum cleaner with 3 m Ø 50 mm hose (or equivalent)

TNO Reference 125 mm angle grinder (type WE 9-125 Quick) with Dusttool extraction hood