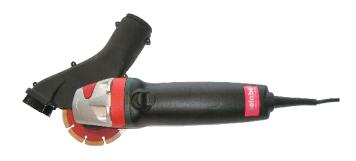

## STARMIX ISC M-1625 VACUUM CLEANER

IN COMBINATION WITH 125 MM ANGLE GRINDER AND DUSTTOOL EXTRACTION HOOD

Starmix ISC M-1625 vacuum cleaner with 3 m Ø 50 mm hose (or equivalent)

TNO Reference 125 mm angle grinder (type WE 9-125 Quick) with Dusttool extraction hood