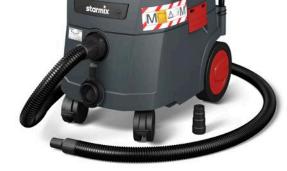

## **STARMIX iPULSE M-1635 VACUUM CLEANER**

IN COMBINATION WITH 125 MM ANGLE GRINDER AND DUSTTOOL EXTRACTION HOOD

Starmix iPulse M-1635 vacuum cleaner with 3-5 m Ø50 mm hose (inside diameter)

TNO Reference 125 mm angle grinder (type WE 9-125 Quick) with Dusttool extraction hood

More information is available on www.starmix.nl

Responsible use: 420 meters per 8-hour working day grinding sand-lime blocks

Responsible use: 480 meters per 8-hour working day grinding concrete / brick

concrete / brick