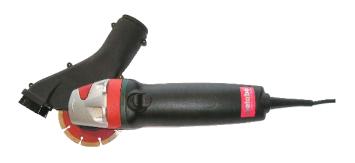

## **STARMIX iPULSE M-1635 VACUUM CLEANER**

IN COMBINATION WITH 125 MM ANGLE GRINDER AND DUSTTOOL EXTRACTION HOOD

Starmix iPulse M-1635 vacuum cleaner with 3-5 m Ø50 mm hose (inside diameter)

TNO Reference 125 mm angle grinder (type WE 9-125 Quick) with Dusttool extraction hood