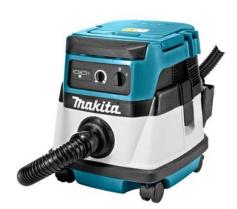

## **MAKITA ROTARY HAMMER HR2630**

IN COMBINATION WITH MAKITA EXTRACTION SET 196861-5 AND VACUUM CLEANER VC2512L

Makita rotary hammer HR2630 with 196861-5 extraction set (or equivalent)

Makita vacuum cleaner VC2512L with 3,5 meter Ø 27 mm hose (or equivalent)