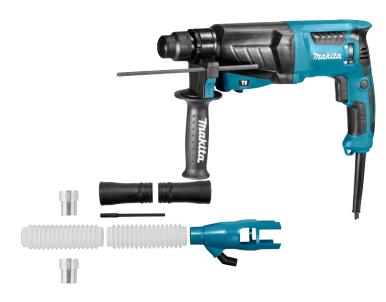

## **MAKITA ROTARY HAMMER HR2630**

IN COMBINATION WITH MAKITA EXTRACTION SET 196861-5 AND VACUUM CLEANER VC2512L

Makita rotary hammer HR2630 with 196861-5 extraction set (or equivalent)

Makita vacuum cleaner VC2512L with 3,5 meter Ø 27 mm hose (or equivalent)