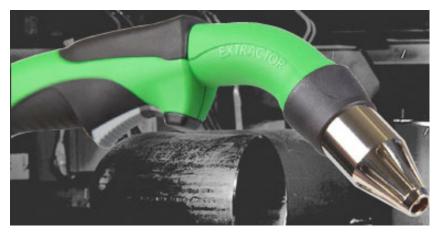

## TRANSLAS WELDING TORCH 7XE EXTRACTOR

IN COMBINATION WITH A HIGH VACUUM EXTRACTION SYSTEM

Translas welding torch 7XE Extractor (Power maximum 200 A; switch on time maximum 20% in a ventilated room)

High vacuum extraction with quaranteed capacity of 55 - 65 m<sup>3</sup>/h per welding torch