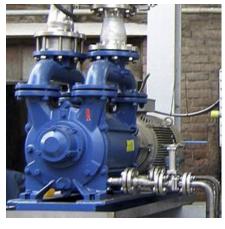

## TRANSLAS WELDING TORCH 7XE EXTRACTOR

IN COMBINATION WITH A HIGH VACUUM EXTRACTION SYSTEM

Translas welding torch 7XE Extractor (Power maximum 200 A; switch on time maximum 20% in a ventilated room)

High vacuum extraction with quaranteed capacity of 55 - 65 m<sup>3</sup>/h per welding torch