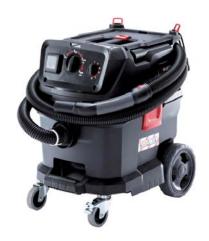

## **WÜRTH DUST EXTRACTOR ISS 30-L AUTOMATIC**

WITH FLAT FILTER PES WITH 125 MM ANGLE GRINDER AND DUSTTOOL EXTRACTION HOOD

Würth dust extractor ISS 30-L AUTOMATIC with flat filter PES and 4.0 meter Ø35 mm hose (or equivalent e.g. ISS 40-M AUTOMATIC and ISS 50-L AUTOMATIC)