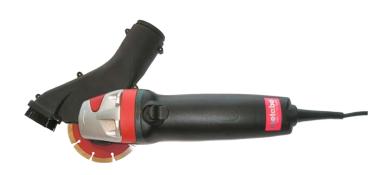

TNO Reference angle grinder 125 mm (type WE 9-125 Quick) with Dusttool extraction hood

More information is available on www.wurth.nl

Responsible use: 120 meters per 8-hour working day grinding sand-lime block