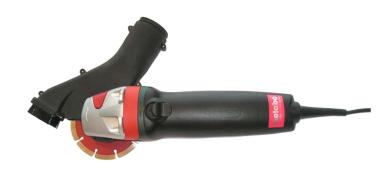

TNO Reference angle grinder 125 mm (type WE 9-125 Quick) with Dusttool extraction hood

More information is available on www.wurth.nl

Responsible use: 120 meters per 8-hour working day grinding sand-lime block