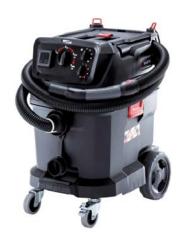

## **WÜRTH DUST EXTRACTOR ISS 40-M AUTOMATIC**

WITH FLAT FILTER PES WITH 125 MM ANGLE GRINDER AND DUSTTOOL EXTRACTION HOOD

Würth dust extractor ISS 40-M AUTOMATIC with flat filter PES and 4.0 meter Ø35 mm hose (or equivalent e.g. ISS 30-L AUTOMATIC and ISS 50-L AUTOMATIC)