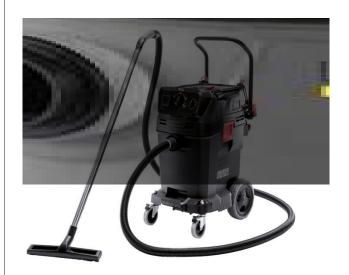

## **WÜRTH DUST EXTRACTOR ISS 50-L AUTOMATIC**

WITH FLAT FILTER PES WITH 125 MM ANGLE GRINDER AND DUSTTOOL EXTRACTION HOOD

Würth dust extractor ISS 50-L AUTOMATIC with flat filter PES and 4.0 meter Ø35 mm hose (or equivalent e.g. ISS 40-M AUTOMATIC and ISS 30-L AUTOMATIC)

TNO Reference angle grinder 125 mm (type WE 9-125 Quick) with Dusttool extraction hood

More information is available on www.wurth.nl

Responsible use: 120 meters per 8-hour working day grinding sand-lime block