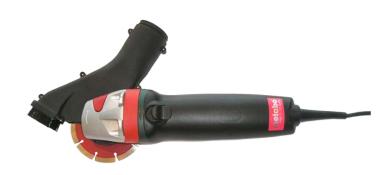

TNO Reference angle grinder 125 mm (type WE 9-125 Quick) with Dusttool extraction hood

More information is available on www.wurth.nl

Responsible use: 120 meters per 8-hour working day grinding sand-lime block