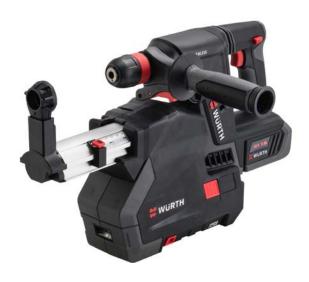

## **WÜRTH CORDLESS ROTARY HAMMER ABH 18**

IN COMBINATION WITH WÜRTH CORDLESS DUST EXTRACTION ASA 18 COMPACT

Würth cordless rotary hammer ABH 18 compact with Würth cordless dust extractor ASA 18 compact