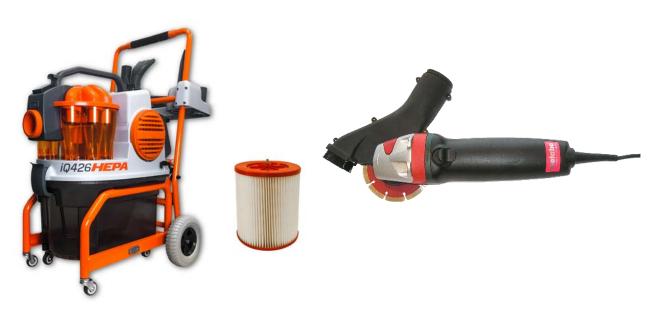

## **IQ POWER TOOLS CYCLONIC DUST EXTRACTOR IQ426HEPA**

IN COMBINATION WITH 125 MM AGLE GRINDER ANS DUSTTOOL EXTRACTION HOOD

iQ POWER TOOLS Cyclonic Dust Extractor iQ426HEPA with iQ Dura Bond Cartridge (M filter) and HEPA filter with 4 m Ø 50 mm hose

125 mm angle grinder with Dusttool extraction hood