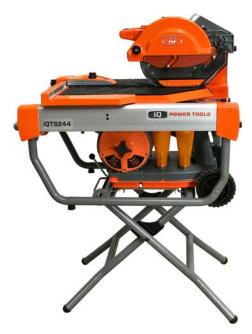

## **iQ POWER TOOLS SAW TABLE IQTS244 TILE SAW**

IN COMBINATION WITH FOUR CYCLONES AND IQ DURA BOND CARTRIDGE DUST FILTER

iQ Power Tools iQTS244 Tile Saw

#### More information is available on www.iqpowertools.com

Responsible use: 50 meters per 8-hour working day sawing ceramic tiles

ceramic tile

Responsible use: 50 meters per 8-hour working day sawing natural stone tiles