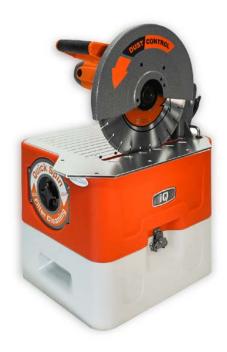

## **iQ POWER TOOLS SAW TABLE iQ360XR OUTSIDE**

IN COMBINATION WITH VACUUM SYSTEM AND IQ DURA BOND CARTRIDGE DUST FILTER

iQ Power Tools Saw Table iQ360XR

#### More information is available on www.iqpowertools.com

Responsible use: 50 meters per 8-hour working day sawing ceramic tiles

ceramic tile

Responsible use: 50 meters per 8-hour working day sawing stone tiles