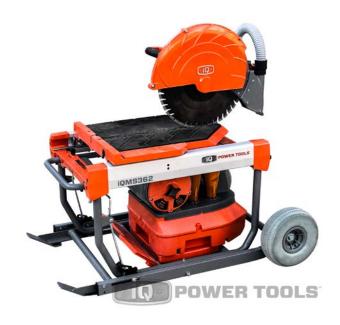

## **iQ POWER TOOLS SAW TABLE IQMS362 OUTSIDE**

IN COMBINATION WITH FOUR CYCLONES AND IQ DURA BOND CARTRIDGE DUST FILTER

iQ Power Tools Saw Table iQMS362